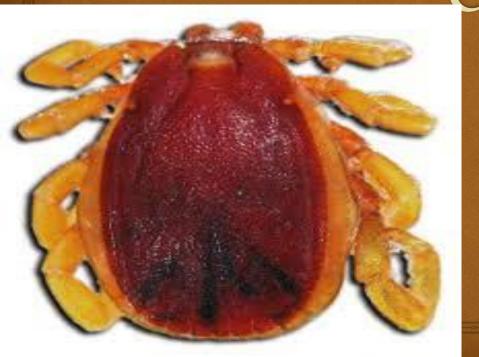

#### Parts of the body: Rhipicephalus.

SOURCE—GOOGLE

Rhipicephalus appendiculatus

SOURCE--GOOGLE DR.R.K.SHARMA