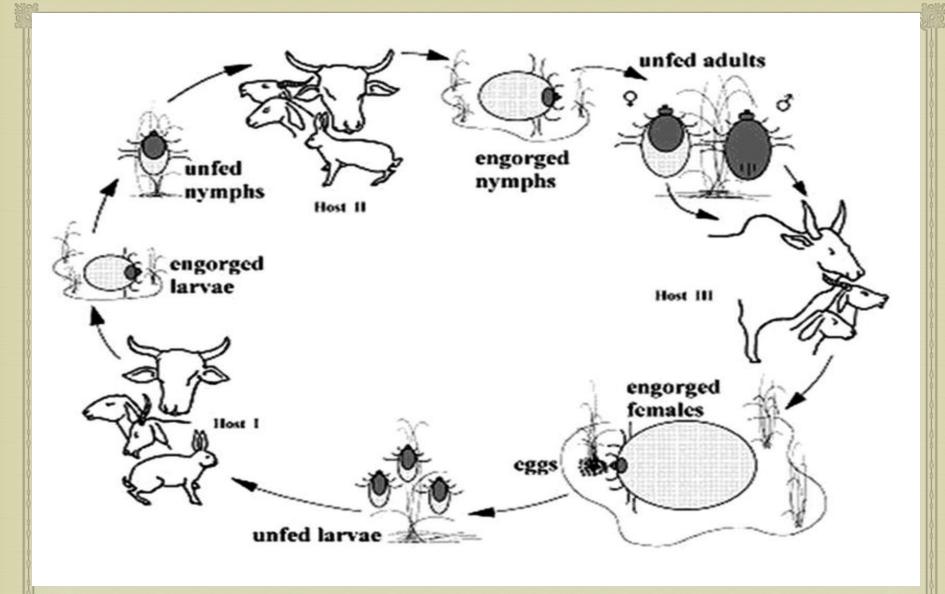

### Life cycle of Rhipicephalus

- ☐ The female lays about 3000-5000 eggs at a time
- ☐ After hatching larva come out .
- ☐ Larvae feed for 5 to 15 days, then drop from the dog,
- ☐ The larva take about one to two weeks to develop into nymphs .
- ☐ The nymphs then find and attach to another host , feed for 3 to 13 days,
- ☐ Then fall on the ground from the dog.
- ☐ Take about two weeks to develop into adults.

#### Life cycle of Rhipicephalus

SOURCE-GOOGLE.

Dr. R K.SHARMA

Different stages of life cycle

SOURCE-GOOGLE