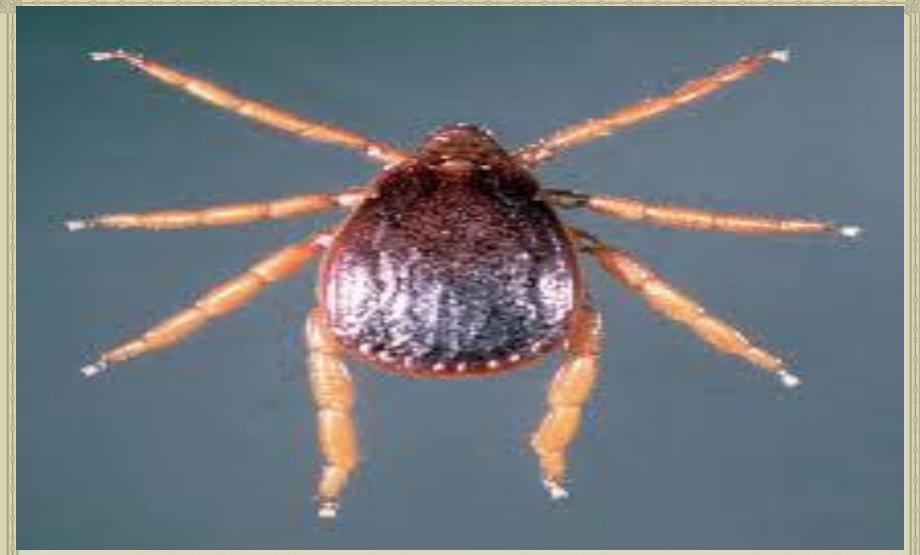

## Morphology: Rhipicephalus

- □ Rhipicephalus appendiculatus is a moderate-sized reddish-brown tick.
- ☐ They are inornate type tick.
- ☐ The palps are short, broad.
- When viewed from the dorsal aspect, the basis of the capitulum has a distinct hexagonal shape with protruding lateral margins

#### Parts of the body: Rhipicephalus.

SOURCE—GOOGLE

Rhipicephalus appendiculatus

SOURCE--GOOGLE DR.R.K.SHARMA