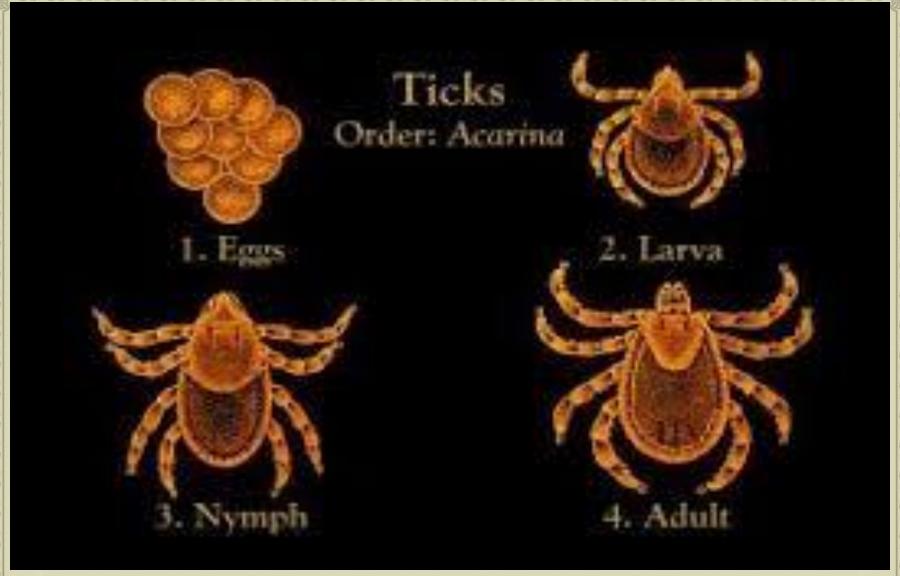

### Life cycle of Rhipicephalus

- ☐ The female lays about 3000-5000 eggs at a time
- ☐ After hatching larva come out .
- ☐ Larvae feed for 5 to 15 days, then drop from the dog,
- ☐ The larva take about one to two weeks to develop into nymphs .
- ☐ The nymphs then find and attach to another host , feed for 3 to 13 days,
- ☐ Then fall on the ground from the dog.
- ☐ Take about two weeks to develop into adults.

#### Life cycle of Rhipicephalus

SOURCE-GOOGLE.

Dr. R K.SHARMA

Different stages of life cycle

SOURCE-GOOGLE