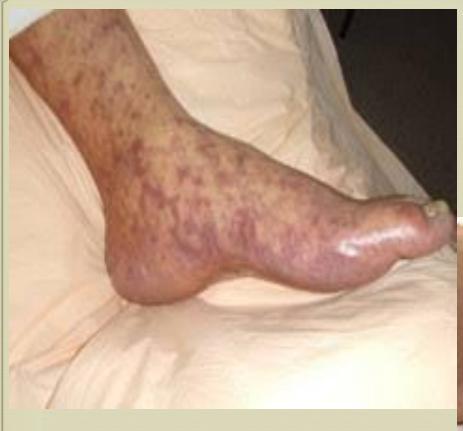

ts.



#### Life cycle of Rhipicephalus

SOURCE-GOOGLE.

Dr. R K.SHARMA



Different stages of life cycle

SOURCE-GOOGLE

#### Pathogenesis of Rhipicephalus

- ☐ The Brown dog tick is almost exclusively a parasite of dogs.
- □ Adults are found in the ears and between the toes of dogs and live up to 1 1/2 years, without feeding.
- □ The Brown dog tick or Rhipicephalus sanguineus is a putative vector of Ehrlichia canis, causes Canine ehrlichiosis.
- Babesia vogeli, a protozoan parasite that causes Canine babesiosis.
- □ Rickettsia rickettsii, the causative agent of Rocky Mountain spotted fever, and other Rickettsia species such as R. belli, R. rhipicephali and R. montana.



Canine Ehrlichiosis

SOURCE-GOOGLE. Dr. R

Dr. R K.SHARMA



#### Canine Ehrlichiosis

SOURCE-GOOGLE. Dr. R K.SHARMA





SOURCE-GOOGLE

#### ROCKY MOUNTAIN SPOTTED FEVER