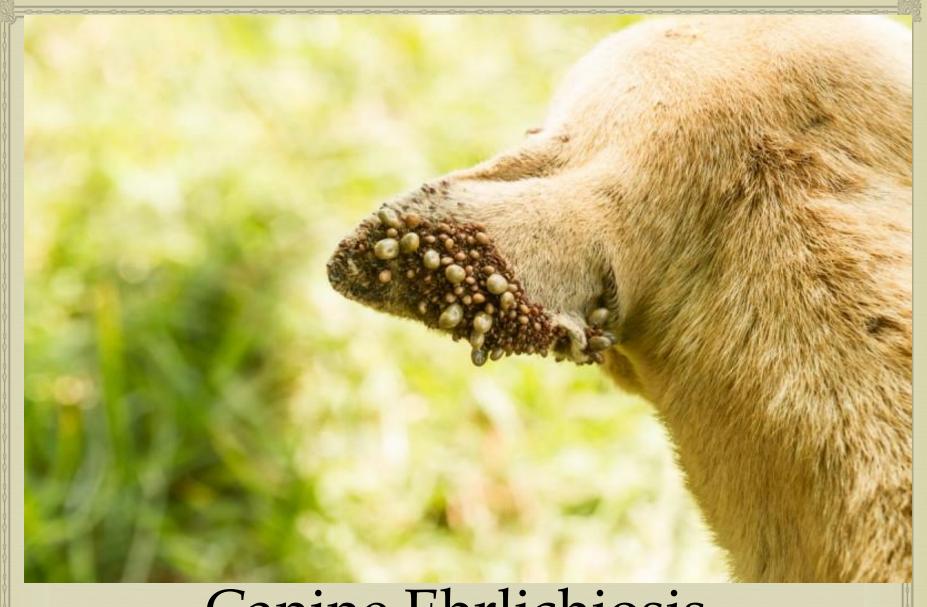

#### Pathogenesis of Rhipicephalus

- ☐ The Brown dog tick is almost exclusively a parasite of dogs.
- □ Adults are found in the ears and between the toes of dogs and live up to 1 1/2 years, without feeding.
- □ The Brown dog tick or Rhipicephalus sanguineus is a putative vector of Ehrlichia canis, causes Canine ehrlichiosis.
- Babesia vogeli, a protozoan parasite that causes Canine babesiosis.
- □ Rickettsia rickettsii, the causative agent of Rocky Mountain spotted fever, and other Rickettsia species such as R. belli, R. rhipicephali and R. montana.

Canine Ehrlichiosis

SOURCE-GOOGLE. Dr. R

Dr. R K.SHARMA

#### Canine Ehrlichiosis

SOURCE-GOOGLE. Dr. R K.SHARMA

SOURCE-GOOGLE