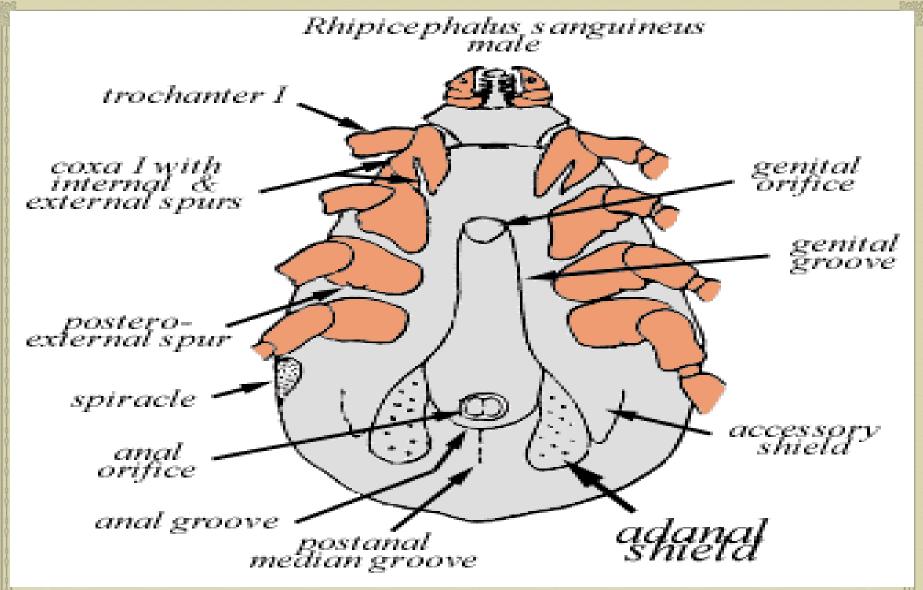

## Morphology: Rhipicephalus

- □ Rhipicephalus appendiculatus is a moderate-sized reddish-brown tick.
- ☐ They are inornate type tick.
- ☐ The palps are short, broad.
- When viewed from the dorsal aspect, the basis of the capitulum has a distinct hexagonal shape with protruding lateral margins

#### Parts of the body: Rhipicephalus.

SOURCE—GOOGLE

Rhipicephalus appendiculatus

SOURCE--GOOGLE DR.R.K.SHARMA