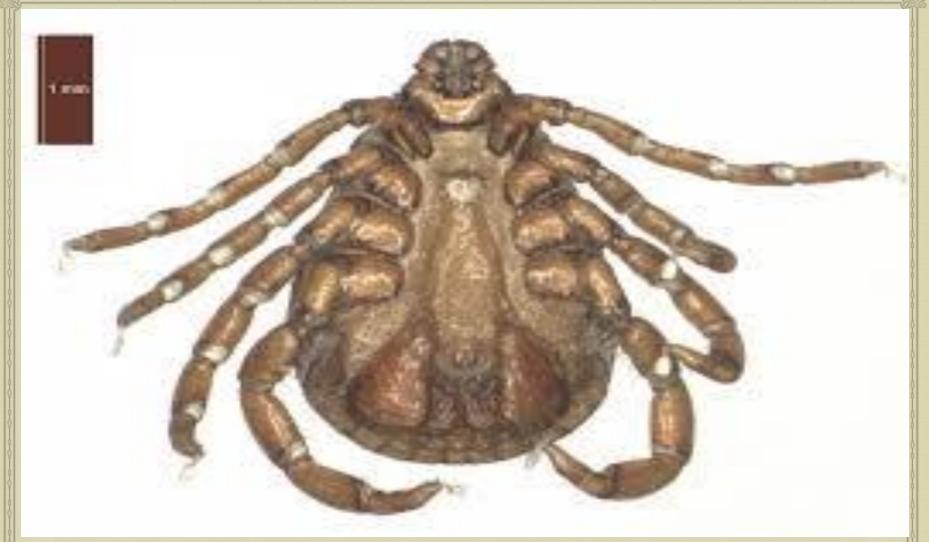

#### Parts of the body: Rhipicephalus.

SOURCE—GOOGLE

Rhipicephalus appendiculatus

SOURCE--GOOGLE DR.R.K.SHARMA